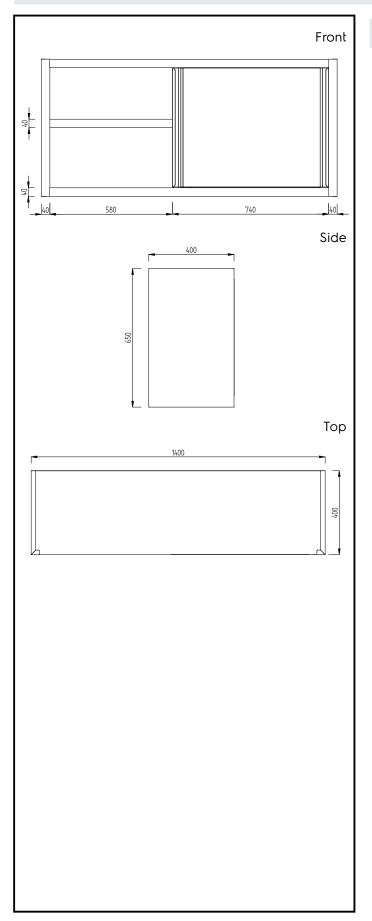

## Key Information:

| 1320 mm |
|---------|
| 360 mm  |
| 580 mm  |
| 2       |
| 1400 mm |
| 400 mm  |
| 650 mm  |
| 35 kg   |
|         |