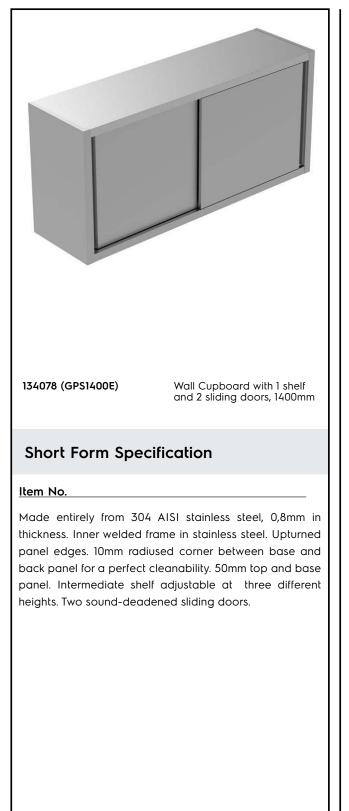

# Electrolux PROFESSIONAL

PLUS - Static Preparation 1400 mm Wall Cupboard with 2 Sliding Doors

| ГЕМ #   |
|---------|
|         |
| 10DEL # |
| IAME #  |
| IS #    |
| NA #    |
|         |

### Construction

- Door sliding system is fluent and reliable, tested with over 80.000 cycles by external certified body.
- Constructed entirely in 304 AISI stainless steel.
- Sliding doors are in stainless steel and doublewalled with sound-deadening material inside. They are 7/10mm in thickness with roll bearings and end limit stop.
- Cupboard interior has easy access thanks to completely openable doors.
- Intermediate shelf has 40mm high profile, is 8/10 in thickness with upturned edges and bar reinforcement. It can be positioned at three different heights.
- Base panel has 40mm high profile, is 8/10 in thickness with upturned edges and bar reinforcement.

## PLUS - Static Preparation 1400 mm Wall Cupboard with 2 Sliding Doors